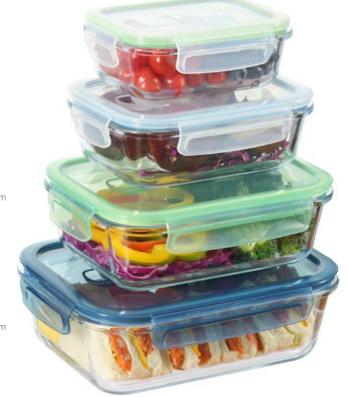

# HEAVY DUTY GLASS STORAGE DISH

VACUUM SEAL

For freshness, air is not the friend of food. There are many ways to remove air, but the VACUUM FRESH uses an high-quality silicone valve. Pull up the valve, firmly replace the sealed lid on the borosilicate glass storage dish, then push down the valve. Lift the valve to release the pressure so the lid can be easily removed.

- Borosilicate dish with sturdy plastic and silicone lid.
- High-quality silicone valve.
- Four available sizes.

#97586001 #97587001 Unit Size Case Pack Carton Cube 2500ml

#97582002

#97586002

#97587002

Case Pack