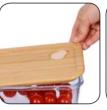

14.2x10.2x6.5cm 0.047m<sup>3</sup>

Blue

0.049m<sup>3</sup>

17.0x12.3x7.6cm

Your lunch will be fresh and ready with THE LUNCH DISH portable storage dish. Glass will maintain the good flavors, and the stylish bamboo and silicone lid will keep the contents secure. And, the lid has a silicone air-release valve which helps your food stay fresh. If you want your lunch hot, just put the dish in the microwave (remove the lid first). Available in four sizes.

- Microwaveable (remove the lid).
- Bamboo and silicone lid with air-release valve.

ΧL

1350ml

#98479002

Unit Size

Case Pack

М

#98479003