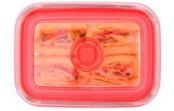

# F00D T005

- Glass Storage Dishes
- Portable Glass Storage

Let air out to keep freshness in. That's easy with the AIR ESCAPE. The sturdy borosilicate glass storage dish has a silicone air-release valve in the lid. Lift the valve, firmly place the lid, then close the valve. To open the lid easily,

just lift the valve to release pressure. AIR ESCAPE comes in four sizes and colors: Sky Blue, Night Blue, Mint Green, and Forest Green.

- Borosilicate dish with sturdy plastic and silicone lid.
- Efficient silicone air-release valve.
- Four colors and sizes.