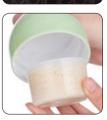

#98479004 Unit Size Case Pack Carton Cube

0.027m<sup>3</sup>

14.8x10.7x5.3cm

- Portable jar for your snack or lunch.
- Carry two separate ingredients in one convenient place.
- Enjoy a delicious treat wherever you go.

## Portable Storage Soda-lime Glass

Rounded #98784002 #98781002 Grey Color Box Size 10x10x16cm Case Pack Carton Cube 0.046 m<sup>3</sup> 350ml

PORTABLE GLASS

STORAGE DISH

AND SILICONE LID