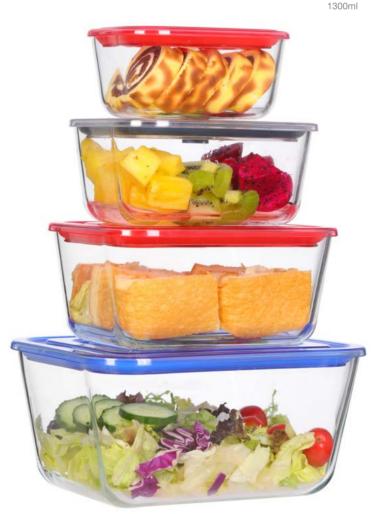

# HEAVY DUTY GLASS STORAGE DISH

VACUUM SEAL

For freshness, air is not the friend of food. There are many ways to remove air, but the VACUUM FRESH uses an high-quality silicone valve. Pull up the valve, firmly replace the sealed lid on the borosilicate glass storage dish, then push down the valve. Lift the valve to release the pressure so the lid can be easily removed.

- Borosilicate dish with sturdy plastic and silicone lid.
- High-quality silicone valve.
- Four available sizes.

#97586001 #97587001 Unit Size Case Pack Carton Cube 2500ml

#97582002

#97586002

#97587002

Case Pack