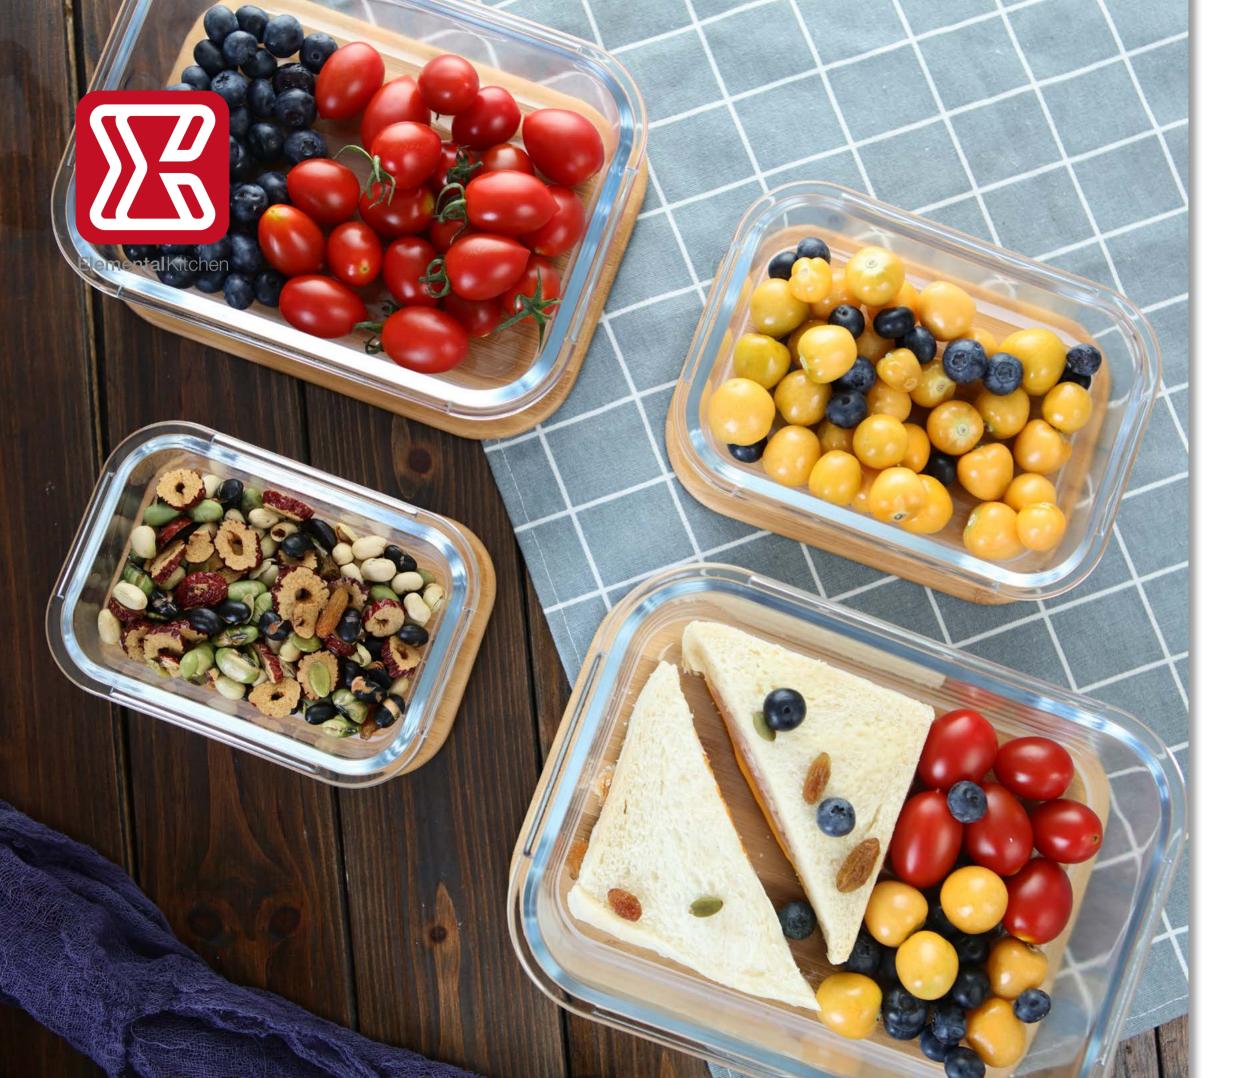

14.2x10.2x6.5cm 0.047m<sup>3</sup>

Blue

0.049m<sup>3</sup>

17.0x12.3x7.6cm

Your lunch will be fresh and ready with THE LUNCH DISH portable storage dish. Glass will maintain the good flavors, and the stylish bamboo and silicone lid will keep the contents secure. And, the lid has a silicone air-release valve which helps your food stay fresh. If you want your lunch hot, just put the dish in the microwave (remove the lid first). Available in four sizes.

- Microwaveable (remove the lid).
- Bamboo and silicone lid with air-release valve.

ΧL

1350ml

#98479002

Unit Size

Case Pack

М

#98479003