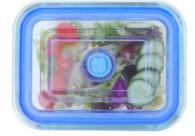

# HEAVY DUTY GLASS STORAGE DISH

VACUUM SEAL

For freshness, air is not the friend of food. There are many ways to remove air, but the VACUUM FRESH uses an high-quality silicone valve. Pull up the valve, firmly replace the sealed lid on the borosilicate glass storage dish, then push down the valve. Lift the valve to release the pressure so the lid can be easily removed.