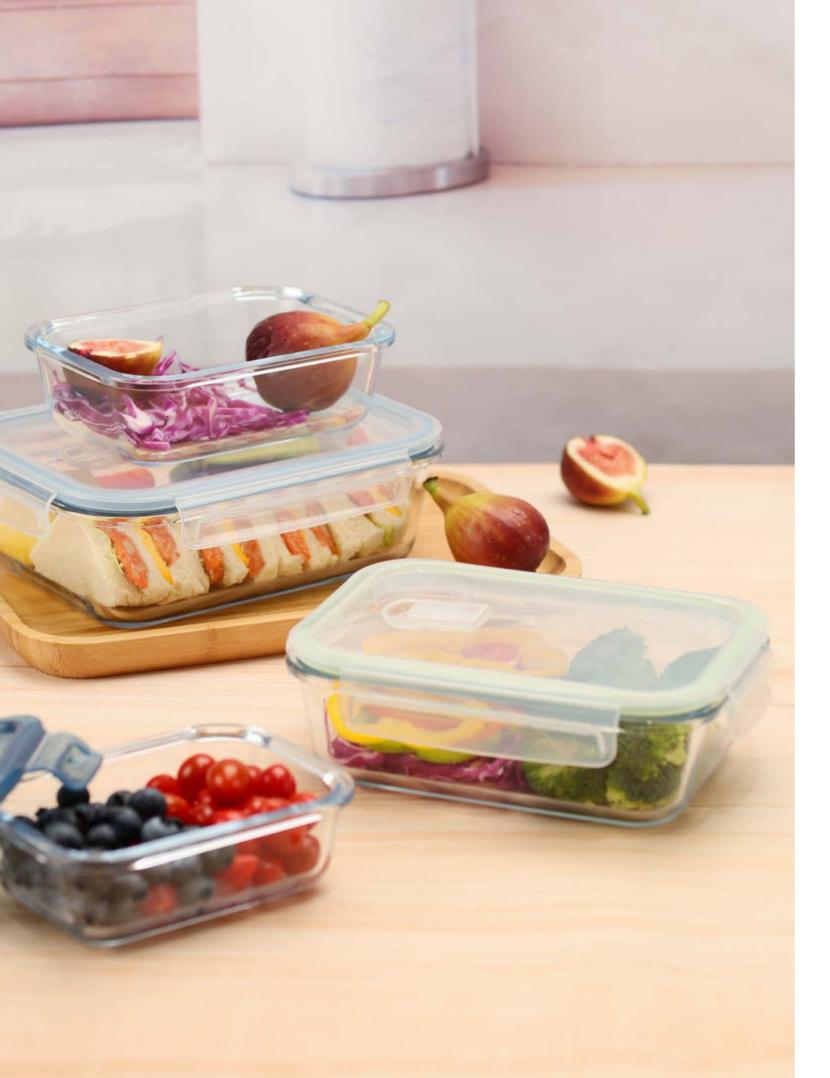

# HEAVY DUTY GLASS STORAGE DISH

VACUUM SEAL

For freshness, air is not the friend of food. There are many ways to remove air, but the VACUUM FRESH uses an high-quality silicone valve. Pull up the valve, firmly replace the sealed lid on the borosilicate glass storage dish, then push down the valve. Lift the valve to release the pressure so the lid can be easily removed.

- Borosilicate dish with sturdy plastic and silicone lid.
- High-quality silicone valve.
- Four available sizes.

#97586001 #97587001 Unit Size Case Pack Carton Cube 2500ml

#97582002

#97586002

#97587002

Case Pack