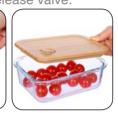

14.2x10.2x6.5cm 0.047m<sup>3</sup>

Blue

0.049m<sup>3</sup>

17.0x12.3x7.6cm

Your lunch will be fresh and ready with THE LUNCH DISH portable storage dish. Glass will maintain the good flavors, and the stylish bamboo and silicone lid will keep the contents secure. And, the lid has a silicone air-release valve which helps your food stay fresh. If you want your lunch hot, just put the dish in the microwave (remove the lid first). Available in four sizes.

- Microwaveable (remove the lid).
- Bamboo and silicone lid with air-release valve.

ΧL

1350ml

#98479002

Unit Size

Case Pack

М

#98479003