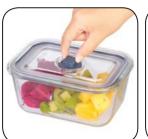

# F00D T005

- Glass Storage Dishes
- Portable Glass Storage

Let air out to keep freshness in. That's easy with the AIR ESCAPE. The sturdy borosilicate glass storage dish has a silicone air-release valve in the lid. Lift the valve, firmly place the lid, then close the valve. To open the lid easily,

just lift the valve to release pressure. AIR ESCAPE comes in four sizes and colors: Sky Blue, Night Blue, Mint Green, and Forest Green.

- Borosilicate dish with sturdy plastic and silicone lid.
- Efficient silicone air-release valve.
- Four colors and sizes.