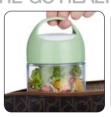

#98479004 Unit Size Case Pack Carton Cube

0.027m<sup>3</sup>

14.8x10.7x5.3cm

- Portable jar for your snack or lunch.
- Carry two separate ingredients in one convenient place.
- Enjoy a delicious treat wherever you go.

## Portable Storage Soda-lime Glass

Rounded #98784002 #98781002 Grey Color Box Size 10x10x16cm Case Pack Carton Cube 0.046 m<sup>3</sup> 350ml

PORTABLE GLASS

STORAGE DISH

AND SILICONE LID