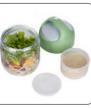

#98479004 Unit Size Case Pack Carton Cube

0.027m<sup>3</sup>

14.8x10.7x5.3cm

- Portable jar for your snack or lunch.
- Carry two separate ingredients in one convenient place.
- Enjoy a delicious treat wherever you go.

## Portable Storage Soda-lime Glass

Rounded #98784002 #98781002 Grey Color Box Size 10x10x16cm Case Pack Carton Cube 0.046 m<sup>3</sup> 350ml

PORTABLE GLASS

STORAGE DISH

AND SILICONE LID

## PORTABLE STORAGE