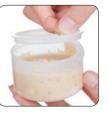

#98479004 Unit Size Case Pack Carton Cube

0.027m<sup>3</sup>

14.8x10.7x5.3cm

- Portable jar for your snack or lunch.
- Carry two separate ingredients in one convenient place.
- Enjoy a delicious treat wherever you go.

## Portable Storage Soda-lime Glass

Rounded #98784002 #98781002 Grey Color Box Size 10x10x16cm Case Pack Carton Cube 0.046 m<sup>3</sup> 350ml

PORTABLE GLASS

STORAGE DISH

AND SILICONE LID