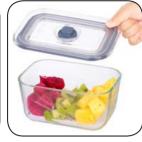

# F00D T005

- Glass Storage Dishes
- Portable Glass Storage

Let air out to keep freshness in. That's easy with the AIR ESCAPE. The sturdy borosilicate glass storage dish has a silicone air-release valve in the lid. Lift the valve, firmly place the lid, then close the valve. To open the lid easily,

just lift the valve to release pressure. AIR ESCAPE comes in four sizes and colors: Sky Blue, Night Blue, Mint Green, and Forest Green.

- Borosilicate dish with sturdy plastic and silicone lid.
- Efficient silicone air-release valve.
- Four colors and sizes.