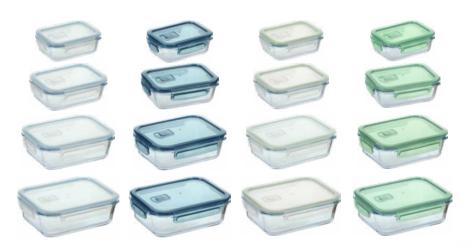

# F00D T005

- Glass Storage Dishes
- Portable Glass Storage

Let air out to keep freshness in. That's easy with the AIR ESCAPE. The sturdy borosilicate glass storage dish has a silicone air-release valve in the lid. Lift the valve, firmly place the lid, then close the valve. To open the lid easily,

just lift the valve to release pressure. AIR ESCAPE comes in four sizes and colors: Sky Blue, Night Blue, Mint Green, and Forest Green.

- Borosilicate dish with sturdy plastic and silicone lid.
- Efficient silicone air-release valve.
- Four colors and sizes.