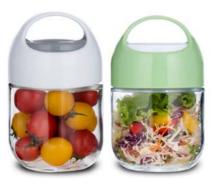

#98479004 Unit Size Case Pack Carton Cube

0.027m<sup>3</sup>

14.8x10.7x5.3cm

- Portable jar for your snack or lunch.
- Carry two separate ingredients in one convenient place.
- Enjoy a delicious treat wherever you go.

## Portable Storage Soda-lime Glass

Rounded #98784002 #98781002 Grey Color Box Size 10x10x16cm Case Pack Carton Cube 0.046 m<sup>3</sup> 350ml

PORTABLE GLASS

STORAGE DISH

AND SILICONE LID