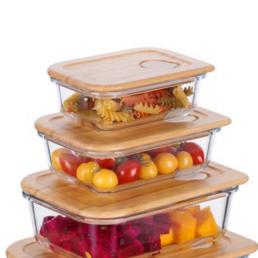

# HEAVY DUTY GLASS STORAGE DISH

VACUUM SEAL

For freshness, air is not the friend of food. There are many ways to remove air, but the VACUUM FRESH uses an high-quality silicone valve. Pull up the valve, firmly replace the sealed lid on the borosilicate glass storage dish, then push down the valve. Lift the valve to release the pressure so the lid can be easily removed.

- Borosilicate dish with sturdy plastic and silicone lid.
- High-quality silicone valve.
- Four available sizes.

#97586001 #97587001 Unit Size Case Pack Carton Cube 2500ml

#97582002

#97586002

#97587002

Case Pack