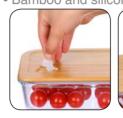

14.2x10.2x6.5cm 0.047m<sup>3</sup>

Blue

0.049m<sup>3</sup>

17.0x12.3x7.6cm

Your lunch will be fresh and ready with THE LUNCH DISH portable storage dish. Glass will maintain the good flavors, and the stylish bamboo and silicone lid will keep the contents secure. And, the lid has a silicone air-release valve which helps your food stay fresh. If you want your lunch hot, just put the dish in the microwave (remove the lid first). Available in four sizes.

- Microwaveable (remove the lid).
- Bamboo and silicone lid with air-release valve.

ΧL

1350ml

#98479002

Unit Size

Case Pack

М

#98479003