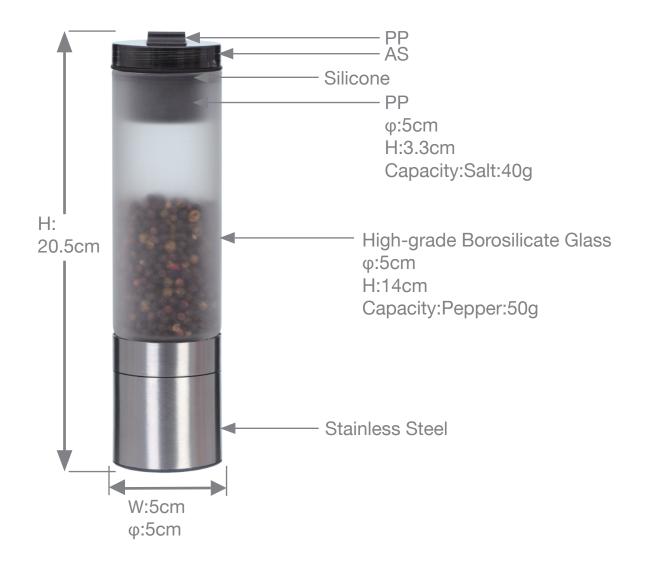

Fresh ground pepper is full of flavor, but many of your favorite salts are already ground. So keep them together in a compact mill, the FROSTED. Fill the ground glass compartment with peppercorns, then attach the salt dispenser with your choice of salt. Quick and convenient. And, you can easily see when it's time to refill.

- Ground glass translucent container.
- Attachable salt dispenser.
- Lifetime ceramic mechanism, fine to coarse.

## Salt & Pepper Grinder Ceramic Mechanism Borosilicate Glass

#8910A002 Color Box Size 5.5x5.5x21.2cm Case Pack 48 Carton Cube 0.037m<sup>3</sup>