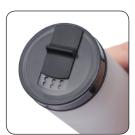

Fresh ground pepper is full of flavor, but many of your favorite salts are already ground. So keep them together in a compact mill, the FROSTED. Fill the ground glass compartment with peppercorns, then attach the salt dispenser with your choice of salt. Quick and convenient. And, you can easily see when it's time to refill.

- Ground glass translucent container.
- Attachable salt dispenser.
- Lifetime ceramic mechanism, fine to coarse.