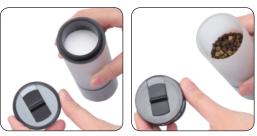

Fresh ground pepper is full of flavor, but many of your favorite salts are already ground. So keep them together in a compact mill, the FROSTED. Fill the ground glass compartment with peppercorns, then attach the salt dispenser with your choice of salt. Quick and convenient. And, you can easily see when it's time to refill.

- Ground glass translucent container.
- Attachable salt dispenser.
- Lifetime ceramic mechanism, fine to coarse.