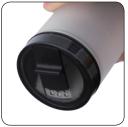

Fresh ground pepper is full of flavor, but many of your favorite salts are already ground. So keep them together in a compact mill, the FROSTED. Fill the ground glass compartment with peppercorns, then attach the salt dispenser with your choice of salt. Quick and convenient. And, you can easily see when it's time to refill.

- Ground glass translucent container.
- Attachable salt dispenser.
- Lifetime ceramic mechanism, fine to coarse.