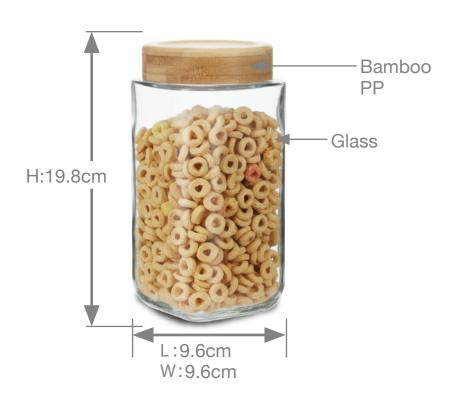

### .

#99279002 Unit Size 9.6x9.6x19.8cm Case Pack 12 Carton Cube 0.029m³ 1100ml