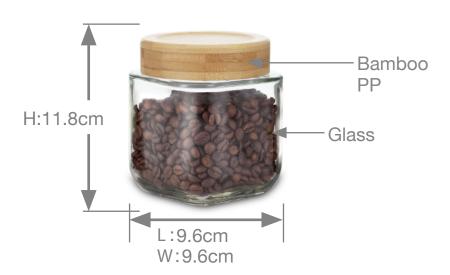

#### В//

#99279003 Unit Size 9.6x Case Pack 24 Carton Cube 0.03 550ml

9.6x9.6x11.8cm 24 0.035m<sup>3</sup>

| Item No. | Description | Capacity | Weigh | Color  | Packaging                   | Casa Pack | Master Carton Size/<br>Cube              | 20FT | 40FT  |
|----------|-------------|----------|-------|--------|-----------------------------|-----------|------------------------------------------|------|-------|
| 99279001 | Storage Jar | 1700ml   | 917g  | Bamboo | Unit Size<br>9.6x9.6x28.8cm | 12        | 41.5x31.5x31.0cm/<br>0.041m <sup>3</sup> | 9688 | 19756 |