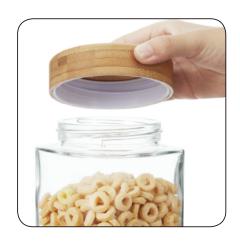

# BAMBOO CLASSIC SQUARE STORAGE JAR

ELEGANT BAMBOO LID

We took our classic and durable glass storage solution and topped it with a round bamboo lid that screws on tight and secure. Square is great for your shelf space, bamboo is great for a sense of style. Three available sizes provide the variety every kitchen needs.

- Classic square glass storage jar.
- Elegant round bamboo lid.
- Three available sizes.

## ELEGANT BAMBOO LID

We took our classic and durable glass storage solution and topped it with a round bamboo lid that screws on tight and secure. Square is great for your shelf space, bamboo is great for a sense of style. Three available sizes provide the variety every kitchen needs.