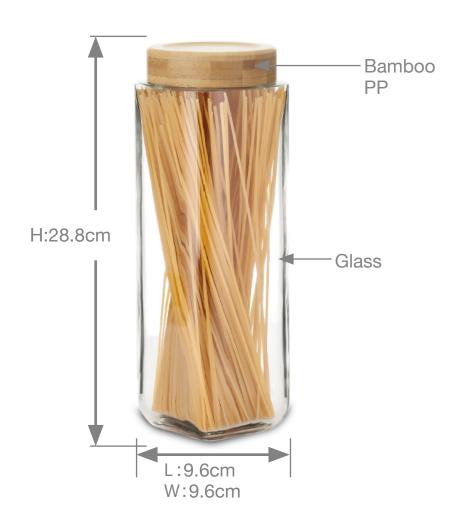

## ΧL

#99279001 Unit Size 9.6x9.6x28.8cm Case Pack 12 Carton Cube 0.041m³ 1700ml

#### XL

#99279001 Unit Size 9.6x9.6x28.8cm Case Pack 12 Carton Cube 0.041m³ 1700ml