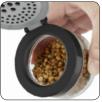

## NAME IT DUAL LID BOUND SPICE JA

Many spices look similar, so a labeled and dual-lid spice jar is doubly convenient. Open from one side for an innovative sprinkle area with two output choices. Open the other side to pour larger spices or to easily refill without removing the lid. Is it thyme or basil? With a label on the jar there's no need to guess.

## NAME IT DUAL LID ROUND SPICE JAI

Many spices look similar, so a labeled and dual-lid spice jar is doubly convenient. Open from one side for an innovative sprinkle area with two output choices. Open the other side to pour larger spices or to easily refill without removing the lid. Is it thyme or basil? With a label on the jar there's no need to guess.