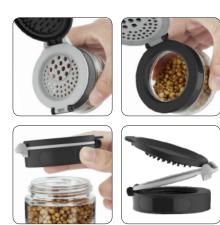

## NAME IT DUAL LID BOUND SPICE JA

Many spices look similar, so a labeled and dual-lid spice jar is doubly convenient. Open from one side for an innovative sprinkle area with two output choices. Open the other side to pour larger spices or to easily refill without removing the lid. Is it thyme or basil? With a label on the jar there's no need to guess.

- Dual lid round spice jar.
- Innovative sprinkle area.
- Labels included.
- Two sizes and three colors available.
- Choice of spice rack combinations.

## NAME IT DUAL LID ROUND SPICE JAI

Many spices look similar, so a labeled and dual-lid spice jar is doubly convenient. Open from one side for an innovative sprinkle area with two output choices. Open the other side to pour larger spices or to easily refill without removing the lid. Is it thyme or basil? With a label on the jar there's no need to guess.