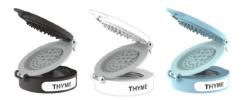

## NAME IT DUAL LID BOUND SPICE JA

Many spices look similar, so a labeled and dual-lid spice jar is doubly convenient. Open from one side for an innovative sprinkle area with two output choices. Open the other side to pour larger spices or to easily refill without removing the lid. Is it thyme or basil? With a label on the jar there's no need to guess.

- Dual lid round spice jar.
- Innovative sprinkle area.
- Labels included.
- Two sizes and three colors available.
- Choice of spice rack combinations.