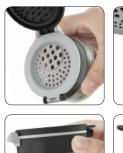

## NAME IT DUAL LID BOUND SPICE JA

Many spices look similar, so a labeled and dual-lid spice jar is doubly convenient. Open from one side for an innovative sprinkle area with two output choices. Open the other side to pour larger spices or to easily refill without removing the lid. Is it thyme or basil? With a label on the jar there's no need to guess.

## NAME IT DUAL LID ROUND SPICE JAI

Many spices look similar, so a labeled and dual-lid spice jar is doubly convenient. Open from one side for an innovative sprinkle area with two output choices. Open the other side to pour larger spices or to easily refill without removing the lid. Is it thyme or basil? With a label on the jar there's no need to guess.