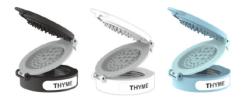

## NAME IT DUAL LID BOUND SPICE JA

Many spices look similar, so a labeled and dual-lid spice jar is doubly convenient. Open from one side for an innovative sprinkle area with two output choices. Open the other side to pour larger spices or to easily refill without removing the lid. Is it thyme or basil? With a label on the jar there's no need to guess.

- Dual lid round spice jar.
- Innovative sprinkle area.
- Labels included.
- Two sizes and three colors available.
- Choice of spice rack combinations.

## Single Spice Jar

#79352002 Black #79351002 White #79357002 Blue Unit Size 7.6x6.2x5.3cm Case Pack 96 Carton Cube 0.034m³

| Item N                     | Description       | Capacity | Weigh | Color                  | Packaging                  | Casa Pack | Master Carton Size/<br>Cube              | 20FT  | 40FT   |
|----------------------------|-------------------|----------|-------|------------------------|----------------------------|-----------|------------------------------------------|-------|--------|
| 793520<br>793510<br>793570 | 2 Single Spice Ja | r 85ml   | 102g  | Black<br>White<br>Blue | Unit Size<br>7.6x6.2x5.3cm | 96        | 41.0x33.5x25.0cm/<br>0.034m <sup>3</sup> | 93459 | 190588 |