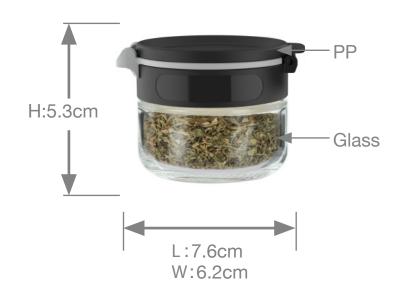

## Single Spice Jar

#79352002 Black #79351002 White #79357002 Blue Unit Size 7.6x6.2x5.3cm Case Pack 96 Carton Cube 0.034m³

| Item N                     | Description       | Capacity | Weigh | Color                  | Packaging                  | Casa Pack | Master Carton Size/<br>Cube              | 20FT  | 40FT   |
|----------------------------|-------------------|----------|-------|------------------------|----------------------------|-----------|------------------------------------------|-------|--------|
| 793520<br>793510<br>793570 | 2 Single Spice Ja | r 85ml   | 102g  | Black<br>White<br>Blue | Unit Size<br>7.6x6.2x5.3cm | 96        | 41.0x33.5x25.0cm/<br>0.034m <sup>3</sup> | 93459 | 190588 |

## Single Spice Jar

#79352001 Black #79351001 White #79357001 Blue Unit Size 7.6x6.2x9.1cm Case Pack 72 Carton Cube 0.043m³ 200ml

| Item No.                         | Description      | Capacity | Weigh | Color                  | Packaging                  | Casa Pack | Master Carton Size/<br>Cube              | 20FT  | 40FT   |
|----------------------------------|------------------|----------|-------|------------------------|----------------------------|-----------|------------------------------------------|-------|--------|
| 79352001<br>79351001<br>79357001 | Single Spice Jar | 200ml    | 170g  | Black<br>White<br>Blue | Unit Size<br>7.6x6.2x9.1cm | 72        | 41.0x33.5x31.0cm/<br>0.043m <sup>3</sup> | 55423 | 113023 |