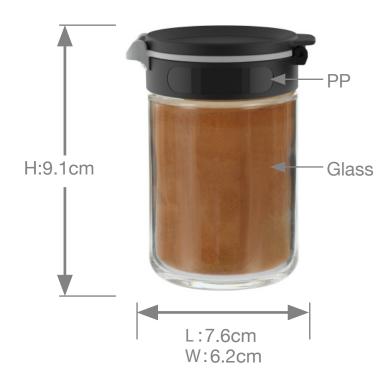

## Single Spice Jar

#79352001 Black #79351001 White #79357001 Blue Unit Size 7.6x6.2x9.1cm Case Pack 72 Carton Cube 0.043m³ 200ml

| Item No.                         | Description      | Capacity | Weigh | Color                  | Packaging                  | Casa Pack | Master Carton Size/<br>Cube              | 20FT  | 40FT   |
|----------------------------------|------------------|----------|-------|------------------------|----------------------------|-----------|------------------------------------------|-------|--------|
| 79352001<br>79351001<br>79357001 | Single Spice Jar | 200ml    | 170g  | Black<br>White<br>Blue | Unit Size<br>7.6x6.2x9.1cm | 72        | 41.0x33.5x31.0cm/<br>0.043m <sup>3</sup> | 55423 | 113023 |